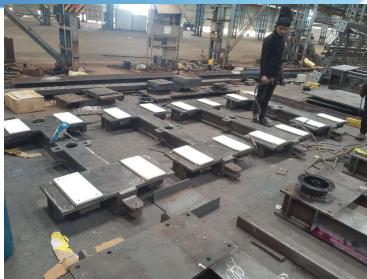

oncrete moulds, ground support system etc..,

Size – 120mtr x 60mtr – 3bay with 2 EOT cranes

Area - 6 acre land

**Location - 8kms from Airport** 



### **Estructura Factory – Manamadurai, Tamilnadu**



4 acre area, 100mtrs x 22mtrs shed

**EOT cranes -25mt** 

## **Estructura Factory – Manamadurai, Tamilnadu**









#### **OUR MACHINERY**

- 1. Track cutting machines(pug) 04nos
- 2. Hand cutting machines 03nos
- 3. Fitting equipment's
- 4. Welding machines 12nos
- 5. Grinding machines 15nos
- 6. MPI Test machine 02no









#### **ADDED MACHINERY**

- We have already order some extraordinary machine like
- 1. CNC Plasma cutting machine
- 2. Rolling machine
- 3. Submerged Arc welding machine
- 4. Vacuum abrasive blasting machine
- 5. Airless spray painting machine























**Certified Welders** 

**Certified inspectors** 

Inhouse testing facilities



# Short line and Long line concrete segmental bridge moulds fabrication designed and Fabricated by Estructura





# I-Girder and U-girder formwork fabrication designed and Fabricated by Estructura





# I-girder spreader beam Designed and Fabricated by Estructura



#### **Load Test at site**



## **I-Girder shuttering fabrication**

We are shearing some of our I-Girder shuttering fabrication images.







## **STEEL I - GIRDER FABRICATION**







## LAUNCHING GANTRY FABRICATION













# LG and shuttering despatch from Factory









# **Ongoing project photos**



# Ongoing project photos



# Ongoing project photos



## **Ongoing project photos – Chennai Bangalore Expressway**



# **Estr