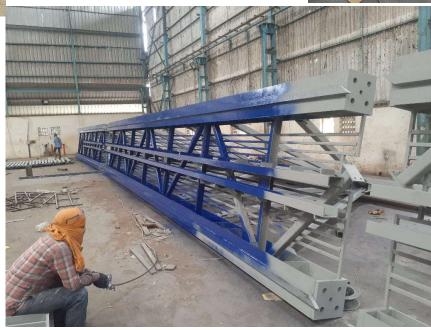

crete moulds, ground support system etc..,

Size – 120mtr x 60mtr – 3bay with 2 EOT cranes

Area - 6 acre land

**Location - 8kms from Airport** 



### **Estructura Factory – Manamadurai, Tamilnadu**



4 acre area, 100mtrs x 22mtrs shed

**EOT cranes -25mt** 

## **Estructura Factory – Manamadurai, Tamilnadu**









#### **OUR MACHINERY**

- 1. Track cutting machines(pug) 04nos
- 2. Hand cutting machines 03nos
- 3. Fitting equipment's
- 4. Welding machines 12nos
- 5. Grinding machines 15nos
- 6. MPI Test machine 02no









#### **ADDED MACHINERY**

- We have already order some extraordinary machine like
- 1. CNC Plasma cutting machine
- 2. Rolling machine
- 3. Submerged Arc welding machine
- 4. Vacuum abrasive blasting machine
- 5. Airless spray painting machine























**Certified Welders** 

**Certified inspectors** 

Inhouse testing facilities



# Short line and Long line concrete segmental bridge moulds fabrication designed and Fabricated by Estructura





# I-Girder and U-girder formwork fabrication designed and Fabricated by Estructura





# I-girder spreader beam Designed and Fabricated by Estructura



#### **Load Test at site**



## **I-Girder shuttering fabrication**

We are shearing some of our I-Girder shuttering fabrication images.







## **STEEL I - GIRDER FABRICATION**







## LAUNCHING GANTRY FABRICATION













# LG and shuttering despatch from Factory









# **Ongoing project photos**



# Ongoing project photos



# Ongoing project photos



## **Ongoing project photos – Chennai Bangalore Expressway**



# **Estruc