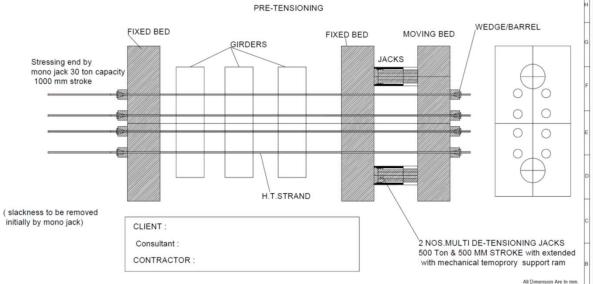

arks
- Hospital
- Hotels
- Education institution

## **Architectural ROB's and FOB's**







# Repair and retrofitting











#### **PRESTRESSING - INFRASTRUCTURE**

# **Prestressing**

- Bridges
- Offshore platforms
- Silos
- Other civilstructures







#### **GEOTECHNICAL – Anchors - strand & bar**

# Prestressed ground/rock anchors Double corrosion protection tendons





# **GEOTECHNICAL – Minipiles, wet/Dry shotcreting**





#### **Construction Methods**

# CMC can develop efficient and cost saving construction methods as well as their related activities:

- Heavy lifting/ jacking
- Incrementallaunching
- Deconstruction
- Pre-casting
- Casting-in-situ







# **Construction Methods (Shifting and Lifting)**









## Construction Methods (U and I – Girder pretensioning)









# **Launching Gantries**



## **Form Traveller**







# **Lifting Frames**





# **Incremental Launching systems**







Factory specialised in all heavy fabrication such as Launching gantry, lifting truss, concrete moulds, ground support system etc..,

Size – 120mtr x 60mtr – 3bay with 2 EOT cranes

Area - 6 acre land

**Location - 8kms from Airport** 



### **Estructura Factory – Manamadurai, Tamilnadu**



4 acre area, 100mtrs x 22mtrs shed

**EOT cranes -25mt** 

## **Estructura Factory – Manamadurai, Tamilnadu**









#### **OUR MACHINERY**

- 1. Track cutting machines(pug) 04nos
- 2. Hand cutting machines 03nos
- 3. Fitting equipment's
- 4. Welding machines 12nos
- 5. Grinding machines 15nos
- 6. MPI Test machine 02no









#### **ADDED MACHINERY**

- We have already