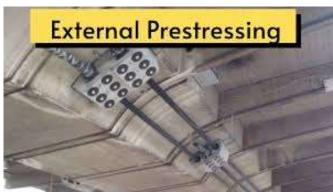

#### **PRESTRESSING - INFRASTRUCTURE**

# **Prestressing**

- Bridges
- Offshore platforms
- Silos
- Other civilstructures