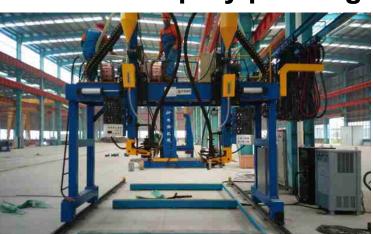

# **Incremental Launching systems**

Factory specialised in all heavy fabrication such as Launching gantry, lifting truss, concrete moulds, ground support system etc..,

Size – 120mtr x 60mtr – 3bay with 2 EOT cranes

#### **OUR MACHINERY**

- 1. Track cutting machines(pug) 04nos
- 2. Hand cutting machines 03nos
- 3. Fitting equipment's
- 4. Welding machines 12nos
- 5. Grinding machines 15nos
- 6. MPI Test machine 02no