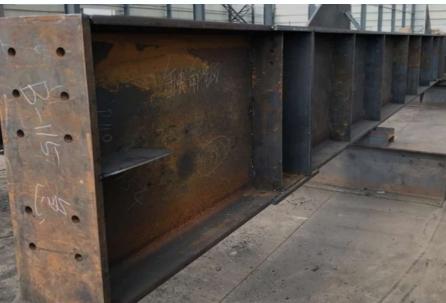

# I-Girder and U-girder formwork fabrication designed and Fabricated by Estructura

## **STEEL I - GIRDER FABRICATION**