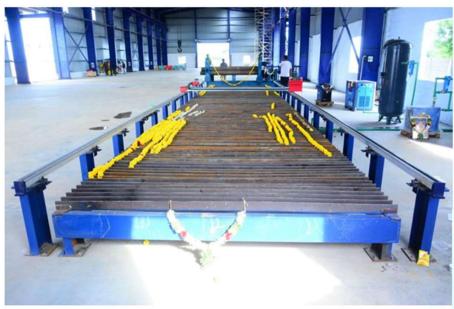

# **Incremental Launching systems**

Factory specialised in all heavy fabrication such as Launching gantry, lifting truss, concrete moulds, ground support system etc..,

Size – 120mtr x 60mtr – 3bay with 2 EOT cranes