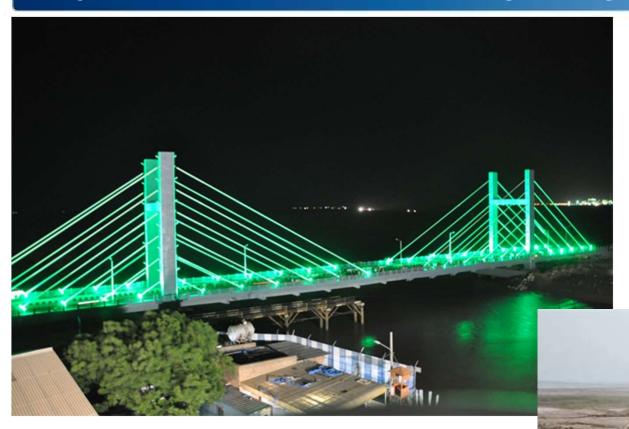

# Estructura team members involved in few important projects execution - BWSL

- 3 LG's operation
- 8 sets Lifting derrick
- PT works 4500MT
- Installation of Stay cable works

# Estructura team members involved in few important projects execution - MTHL

PT works – 12000MT (Internal and External Unbonded PT)

# Estructura team members involved in few important projects execution – Bhardhawan stay cable bridge

- Lifting derrick operations
- Installation of Stay cable works