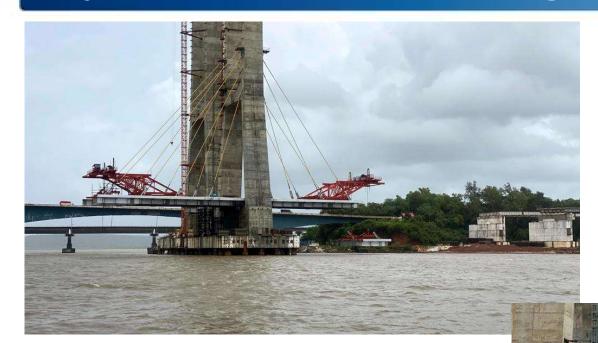

## Estructra team members involved in few important projects execution – Chambal stay cable bridge

- 2 sets of Formtraveller
- PT works 4500MT (Internal & External)
- installation of Stay cable works