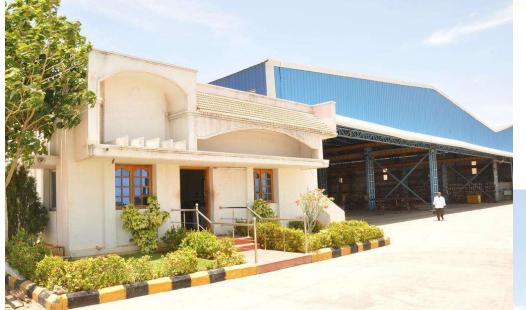

# **Incremental Launching systems**

Factory specialised in all heavy fabrication such as Launching gantry, lifting truss, concrete moulds, ground support system etc..,

Size – 120mtr x 60mtr – 3bay with 2 EOT cranes

Area - 6 acre land

**Location - 8kms from Airport** 