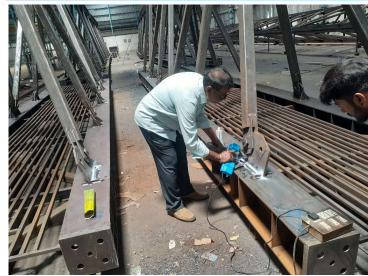

ete moulds, ground support system etc..,

Size – 120mtr x 60mtr – 3bay with 2 EOT cranes

Area - 6 acre land

**Location - 8kms from Airport** 



### **Estructura Factory – Manamadurai, Tamilnadu**



4 acre area, 100mtrs x 22mtrs shed

**EOT cranes -25mt** 

## **Estructura Factory – Manamadurai, Tamilnadu**









#### **OUR MACHINERY**

- 1. Track cutting machines(pug) 04nos
- 2. Hand cutting machines 03nos
- 3. Fitting equipment's
- 4. Welding machines 12nos
- 5. Grinding machines 15nos
- 6. MPI Test machine 02no









#### **ADDED MACHINERY**

- We have already order some extraordinary machine like
- 1. CNC Plasma cutting machine
- 2. Rolling machine
- 3. Submerged Arc welding machine
- 4. Vacuum abrasive blasting machine
- 5. Airless spray painting machine























**Certified Welders** 

**Certified inspectors** 

Inhouse testing facilities



# Short line and Long line concrete segmental bridge moulds fabrication designed and Fabricated by Estructura





# I-Girder and U-girder formwork fabrication designed and Fabricated by Estructura





# I-girder spreader beam Designed and Fabricated by Estructura



#### **Load Test at site**



## **I-Girder shuttering fabrication**

We are shearing some of our I-Girder shuttering fabrication images.







## **STEEL I - GIRDER FABRICATION**







## LAUNCHING GANTRY FABRICATION













# LG and shuttering despatch from Factory









# **Ongoing project photos**



# Ongoing project photos



# Ongoing project photos



## **Ongoing project photos – Chennai Bangalore Expressway**



# **Estructu