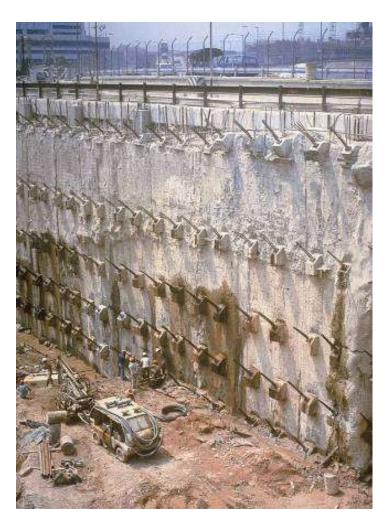

#### **GEOTECHNICAL – Anchors - strand & bar**

# Prestressed ground/rock anchors Double corrosion protection tendons