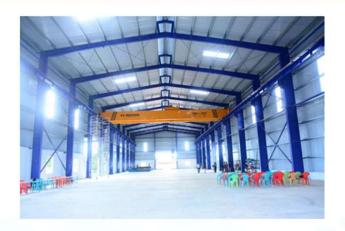

# **Incremental Launching systems**

Factory specialised in all heavy fabrication such as Launching gantry, lifting truss, concrete moulds, ground support system etc..,

Size – 120mtr x 60mtr – 3bay with 2 EOT cranes

### **Estructura Factory – Manamadurai, Tamilnadu**

4 acre area, 100mtrs x 22mtrs shed

**EOT cranes -25mt** 