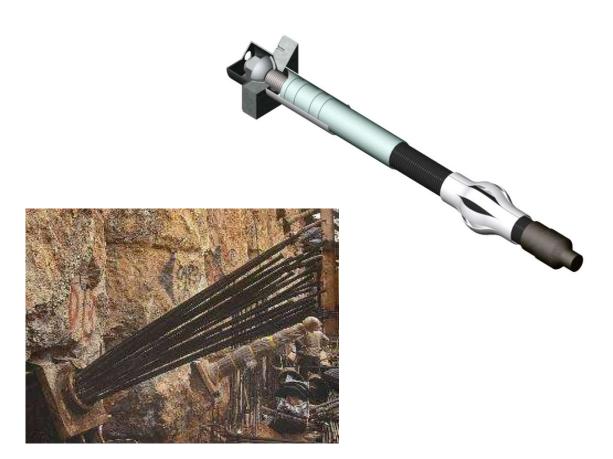

#### **GEOTECHNICAL – Anchors - strand & bar**

# Prestressed ground/rock anchors Double corrosion protection tendons