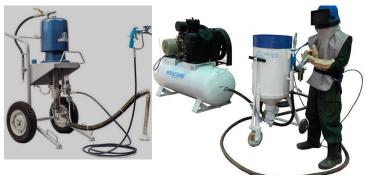

#### **ADDED MACHINERY**

- We have already order some extraordinary machine like
- 1. CNC Plasma cutting machine
- 2. Rolling machine
- 3. Submerged Arc welding machine
- 4. Vacuum abrasive blasting machine
- 5. Airless spray painting machine