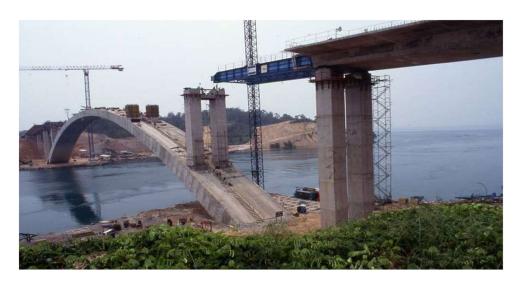

# Estructura team members involved in few important projects execution – Zuari bridge, Goa

- 4 nos of Lifting derrick operations
- 2 nos of LG operation
- PT installation