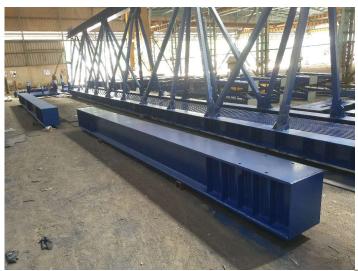

truss, concrete moulds, ground support system etc..,

Size – 120mtr x 60mtr – 3bay with 2 EOT cranes

Area - 6 acre land

**Location - 8kms from Airport** 



### **Estructura Factory – Manamadurai, Tamilnadu**



4 acre area, 100mtrs x 22mtrs shed

**EOT cranes -25mt** 

## **Estructura Factory – Manamadurai, Tamilnadu**









#### **OUR MACHINERY**

- 1. Track cutting machines(pug) 04nos
- 2. Hand cutting machines 03nos
- 3. Fitting equipment's
- 4. Welding machines 12nos
- 5. Grinding machines 15nos
- 6. MPI Test machine 02no









#### **ADDED MACHINERY**

- We have already order some extraordinary machine like
- 1. CNC Plasma cutting machine
- 2. Rolling machine
- 3. Submerged Arc welding machine
- 4. Vacuum abrasive blasting machine
- 5. Airless spray painting machine























**Certified Welders** 

**Certified inspectors** 

Inhouse testing facilities



# Short line and Long line concrete segmental bridge moulds fabrication designed and Fabricated by Estructura





# I-Girder and U-girder formwork fabrication designed and Fabricated by Estructura





# I-girder spreader beam Designed and Fabricated by Estructura



#### **Load Test at site**



## **I-Girder shuttering fabrication**

We are shearing some of our I-Girder shuttering fabrication images.







## **STEEL I - GIRDER FABRICATION**







## LAUNCHING GANTRY FABRICATION













# LG and shuttering despatch from Factory









# **Ongoing project photos**



# Ongoing project photos



# Ongoing project photos



## **Ongoing project photos – Chennai Bangalore Expressway**