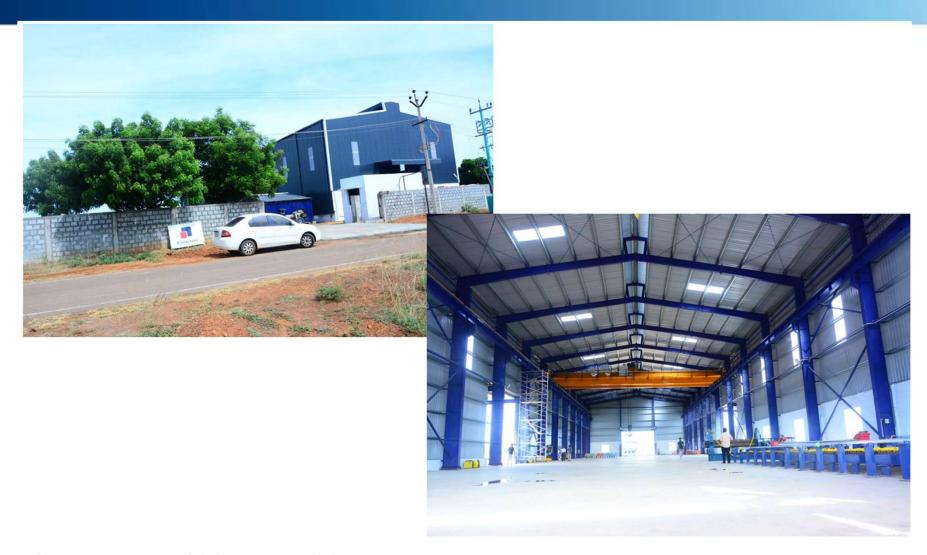

### **Estructura Factory – Manamadurai, Tamilnadu**

4 acre area, 100mtrs x 22mtrs shed

**EOT cranes -25mt** 

## **Estructura Factory – Manamadurai, Tamilnadu**