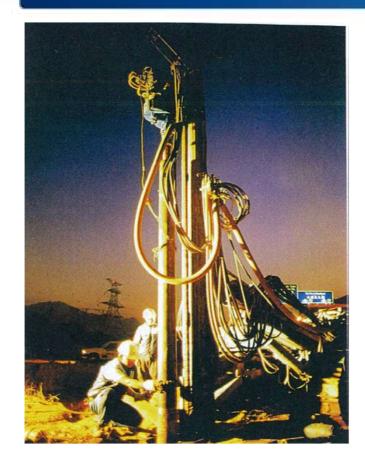

- Mechanical splicing
- PT bars

#### **Area of Business**

#### Estructura Specialised Construction Pvt Ltd

#### **CREDENTIAL REPORT**

#### INFRASTRUCTURE

- Highways
- Bridges
- Metros
- LNG terminals, silos, wind silos
- Dams and barrages
- Tunnels



#### Buildings

- Metro Depot and station buildings
- High rise residential
- High rise commercial
- IT parks
- Hospital
- Hotels
- Education institution

## **Architectural ROB's and FOB's**







# Repair and retrofitting











#### **PRESTRESSING - INFRASTRUCTURE**

# **Prestressing**

- Bridges
- Offshore platforms
- Silos
- Other civilstructures







#### **GEOTECHNICAL – Anchors - strand & bar**

# Prestressed ground/rock anchors Double corrosion protection tendons





# **GEOTECHNICAL – Minipiles, wet/Dry shotcreting**





#### **Construction Methods**

# CMC can develop efficient and cost saving construction methods as well as their related activities:

- Heavy lifting/ jacking
- Incrementallaunching
- Deconstruction
- Pre-casting
- Casting-in-situ







# **Construction Methods (Shifting and Lifting)**









## Construction Methods (U and I – Girder pretensioning)









# **Launching Gantries**



## **Form Traveller**







# **Lifting Frames**





# **Incremental Launching systems**







Factory specialised in all heavy fabrication such as Launching gantry, lifting truss, concrete moulds, ground support system etc..,

Size – 120mtr x 60mtr – 3bay with 2 EOT cranes

Area - 6 acre land

**Location - 8kms from Airport** 



### **Estructura Factory – Manamadurai, Tamilnadu**



4 acre area, 1