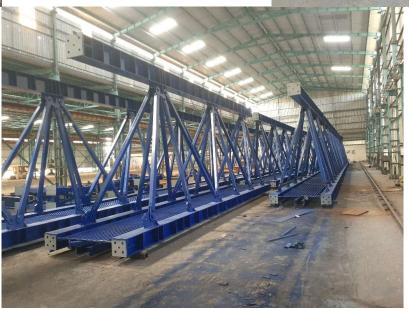

s, concrete moulds, ground support system etc..,

Size – 120mtr x 60mtr – 3bay with 2 EOT cranes

Area - 6 acre land

**Location - 8kms from Airport** 



### **Estructura Factory – Manamadurai, Tamilnadu**



4 acre area, 100mtrs x 22mtrs shed

**EOT cranes -25mt** 

## **Estructura Factory – Manamadurai, Tamilnadu**









#### **OUR MACHINERY**

- 1. Track cutting machines(pug) 04nos
- 2. Hand cutting machines 03nos
- 3. Fitting equipment's
- 4. Welding machines 12nos
- 5. Grinding machines 15nos
- 6. MPI Test machine 02no









#### **ADDED MACHINERY**

- We have already order some extraordinary machine like
- 1. CNC Plasma cutting machine
- 2. Rolling machine
- 3. Submerged Arc welding machine
- 4. Vacuum abrasive blasting machine
- 5. Airless spray painting machine























**Certified Welders** 

**Certified inspectors** 

Inhouse testing facilities



# Short line and Long line concrete segmental bridge moulds fabrication designed and Fabricated by Estructura





# I-Girder and U-girder formwork fabrication designed and Fabricated by Estructura





# I-girder spreader beam Designed and Fabricated by Estructura



#### **Load Test at site**



## **I-Girder shuttering fabrication**

We are shearing some of our I-Girder shuttering fabrication images.







## **STEEL I - GIRDER FABRICATION**







## LAUNCHING GANTRY FABRICATION













# LG and shuttering despatch from Factory









# **Ongoing project photos**



# Ongoing project photos



# Ongoing project photos



## **Ongoing project photos – Chennai Bangalore Expressway**



# **